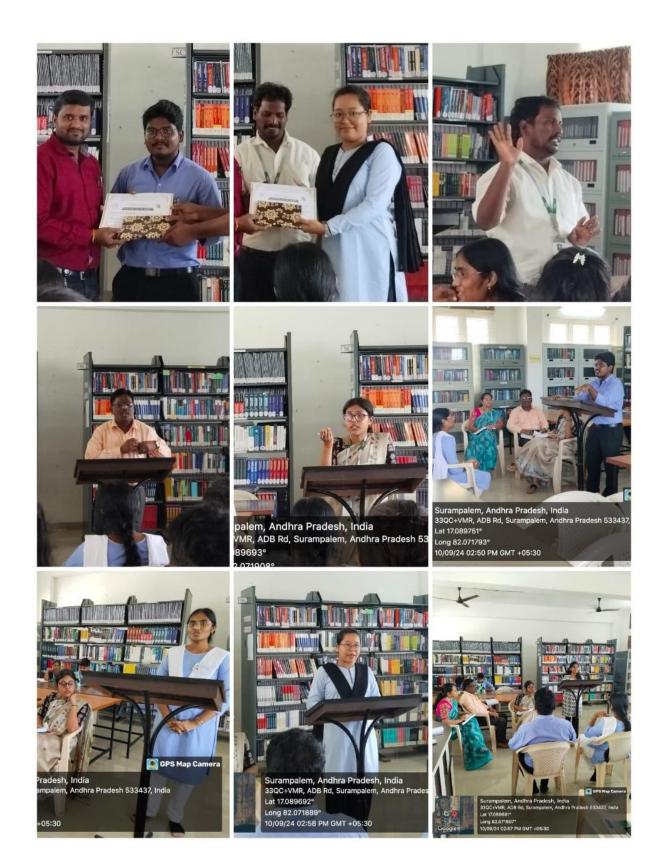

Our college Principal Mr. Vilas Anil Chavan gave us the needed permission to conduct this seminar. He was also the Guest Speaker where he spoke on the ill effects of this idea of suicide. He motivated the students to stay positive in life and never to think or contemplate this idea of suicide. The One day Seminar was held in the Seminar Hall of the Business Management Department. All students from Management studies and Forensic Sciences gathered for presentations from the faculty and also a few NSS Volunteers. In the Seminar our Vice Principal Mr. P V Nageshwara rao gave a brief talk on how to stay motivated in life and studies. The NSS student volunteers presented a short skit and also distributed pamphlets highlighting the ways to avoid having suicidal thoughts and tendencies.

The NSS Programme Officer of our College Mr. B K Vidyasagar shared his experience where he had the opportunity to counsel few individuals who thought of committing suicide during his days as an NCC cadet volunteer during his college days. He stressed on the importance of trying to calm the person who thinks of committing suicide in a proper manner. The College Librarian Mr. Veeraswamy was also one of the speakers on this day. He spoke on how students can keep their lives busy and fruitful by reading books in their free time. He with the help of the college NSS Unit and all student volunteers conducted an elocution competition in the afternoon session. The Elocution Competition was held on the theme, "Social Factors causing Suicide and its Prevention" in the Forensic Science Library.

For this Elocution Competition the Judges were Mr. B K Vidyasagar Associate Professor & H O D Dept; of English, Ms. Aanchal Sakarkar Assistant Lecturer and Ms. Deekshitha V Assistant Lecturer who evaluated the participants in their communication skills. In this Elocution Competition the Winners Prize went to Mr.Y. Nivas Iyr B.Sc (Forensic Branch) and the Runners Up Prize went to Ms Bharkha of Iyr M.Sc. The gathering disbursed by end of the Prize distribution ceremony by singing our National Anthem.