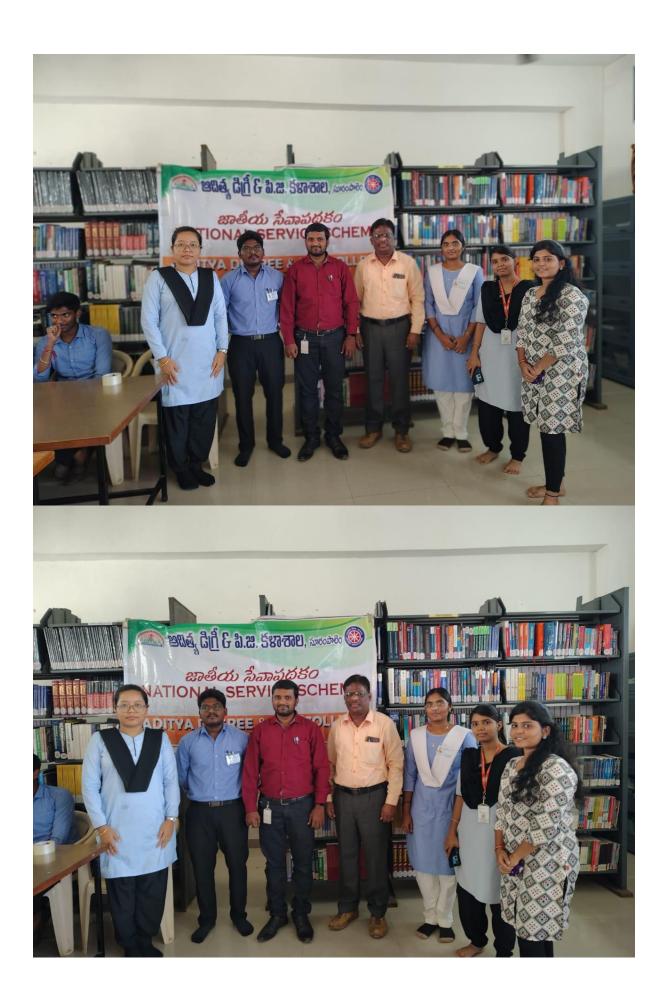

#### 10th-September-2024

Aditya Degree and P G College successfully celebrated 'World Suicide Prevention Day' on 10<sup>th</sup> Sep 2024. This important day which deals with the depression and stress in the lives of people was remembered by the college as part of its academic activity. The NSS Unit of our college conducted a One Day Seminar on the aspects of suicide and its related issues.

Our college Principal Mr. Vilas Anil Chavan gave us the needed permission to conduct this seminar. He was also the Guest Speaker where he spoke on the ill effects of this idea of suicide. He motivated the students to stay positive in life and never to think or contemplate this idea of suicide. The One day Seminar was held in the Seminar Hall of the Business Management Department. All students from Management studies and Forensic Sciences gathered for presentations from the faculty and also a few NSS Volunteers. In the Seminar our Vice Principal Mr. P V Nageshwara rao gave a brief talk on how to stay motivated in life and studies. The NSS student volunteers presented a short skit and also distributed pamphlets highlighting the ways to avoid having suicidal thoughts and tendencies.

The NSS Programme Officer of our College Mr. B K Vidyasagar shared his experience where he had the opportunity to counsel few individuals who thought of committing suicide during his days as an NCC cadet volunteer during his college days. He stressed on the importance of trying to calm the person who thinks of committing suicide in a proper manner. The College Librarian Mr. Veeraswamy was also one of the speakers on this day. He spoke on how students can keep their lives busy and fruitful by reading books in their free time. He with the help of the college NSS Unit and all student volunteers conducted an elocution competition in the afternoon session. The Elocution Competition was held on the theme, "Social Factors causing Suicide and its Prevention" in the Forensic Science Library.